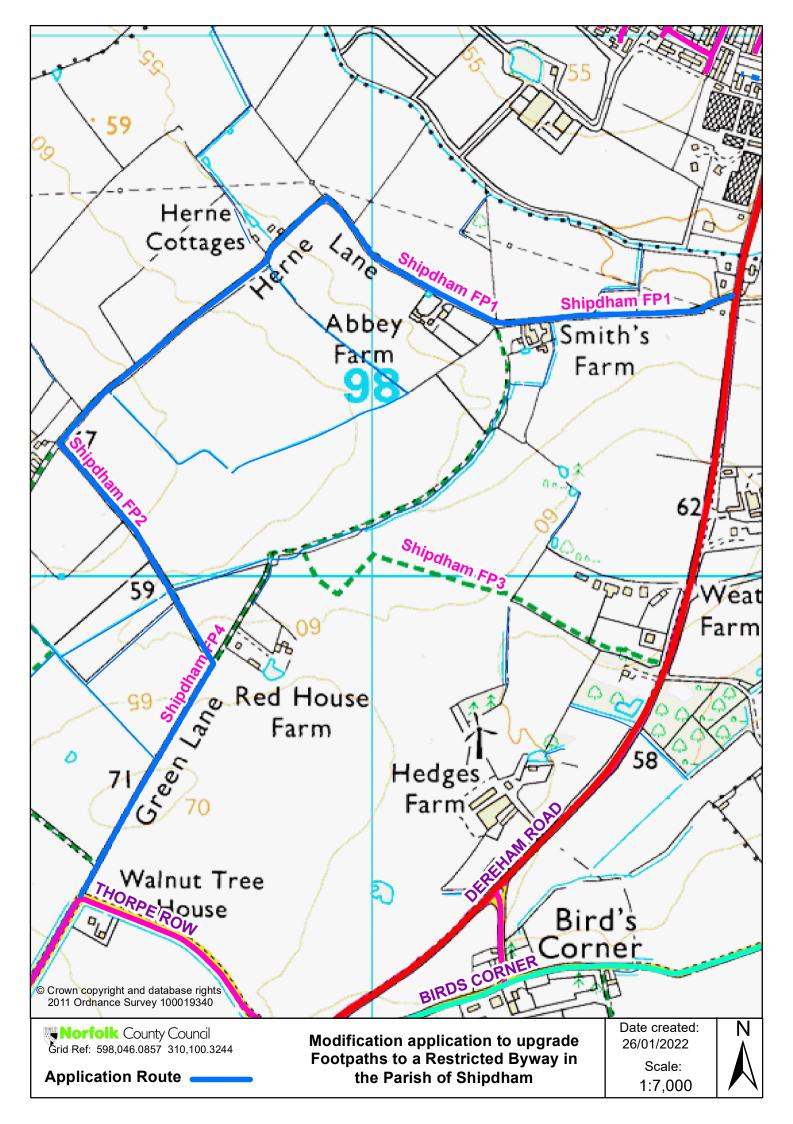

## Definitive Map and Statement of Public Rights of Way for the County of Norfolk

| Deminitive                                                                                | e map and Statement                                                                                                  | of Public highls of way for the County of Norton                                                                                                                                                                                            |
|-------------------------------------------------------------------------------------------|----------------------------------------------------------------------------------------------------------------------|---------------------------------------------------------------------------------------------------------------------------------------------------------------------------------------------------------------------------------------------|
| To: No                                                                                    | rfolk County Council                                                                                                 |                                                                                                                                                                                                                                             |
| Of: Co                                                                                    | unty Hall, Martineau La                                                                                              | ne, Norwich, Norfolk, NR1 2SG                                                                                                                                                                                                               |
| hereby ap                                                                                 | British Horse Society, Acc<br>W<br>pply for an Order under<br>lifying the Definitive Ma                              | folk County Access and Bridleways Officer ress Department, Abbey PArk, Stratton, Kenilworth, Varwickshire, CV8 2XZ Section 53(2) of the Wildlife and Countryside Act up and Statement for the area by (please delete as                     |
| deleting the                                                                              | ne footpath / bridleway .                                                                                            | / restricted byway / byway open to all traffic<br>to                                                                                                                                                                                        |
| adding the<br>from                                                                        | e footpath / bridleway /                                                                                             | restricted byway / byway open to all traffic<br>to                                                                                                                                                                                          |
| all traffic/ the footpa from T  varying/ac / byway of from by providi                     | th / bridleway / restricted<br>horpe Row<br>a route known as Green<br>dding to the particulars<br>sen to all traffic | path / bridleway / restricted byway / byway open to ed byway / byway open to all traffic to Dereham Road in the Parish of Shipdham Lane and Herne Lane along Shipdham FP1, 2 and 4 relating to the footpath / bridleway / restricted bywato |
|                                                                                           | ch copies of the followin<br>) in support of this appl                                                               | ng documentary evidence (including statements of lication:                                                                                                                                                                                  |
|                                                                                           |                                                                                                                      | List of Documents                                                                                                                                                                                                                           |
| Fadens Map<br>Bryants Map<br>Tithe Map Sh<br>1st Edition O<br>Bartholomew<br>IR Maps IR12 | of Norfolk<br>ipdham<br>S Map                                                                                        |                                                                                                                                                                                                                                             |
| Dated:                                                                                    | 8th January 2022                                                                                                     | Signed 11.(.Chiste)                                                                                                                                                                                                                         |