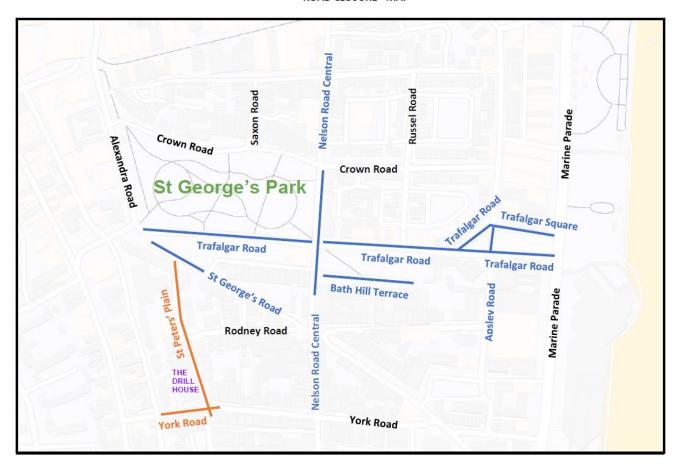

# OUT THERE FESTIVAL 2024 - INTERNATIONAL FESTIVAL OF OUTDOOR ARTS AND CIRCUS ROAD CLOSURE - MAP

www.norfolk.gov.uk SP03-01-F109

### **OUT THERE FESTIVAL 2024 PARKING SUSPENSIONS TABLE**

| ROAD              | START                                                   | FINISH                                                                      | DATE FROM             | TIME FROM | DATE TO            | TIME TO | NOTES           |
|-------------------|---------------------------------------------------------|-----------------------------------------------------------------------------|-----------------------|-----------|--------------------|---------|-----------------|
| St George's Road  | Dead End of St George's Road adjacent to Alexandra Road | St George's Road junction<br>with access road by Municipal<br>School of Art | Wednesday<br>29.05.24 | 10:00     | Monday<br>03.06.24 | 10:00   | 24hr Suspension |
| Trafalgar Road    | Top of Trafalgar Road / Corner of Alexandra Road        | Nelson Road Central                                                         | Wednesday<br>29.05.24 | 10:00     | Monday<br>03.06.24 | 12:00   | 24hr Suspension |
| Trafalgar Road    | Nelson Road Central                                     | Marine Parade                                                               | Wednesday<br>29.05.24 | 10:00     | Monday<br>03.06.24 | 12:00   | 24hr Suspension |
| Crown Road        | Crown Road / Corner of Saxon Road                       | Nelson Road Central                                                         | Wednesday<br>29.05.24 | 10:00     | Monday<br>03.06.24 | 12:00   | 24hr Suspension |
| Apsley Road       | Trafalgar Road                                          | Trafalgar Square                                                            | Wednesday<br>29.05.24 | 10:00     | Monday<br>03.06.24 | 12:00   | 24hr Suspension |
| Trafalgar Square  | Apsley Road                                             | Marine Parade                                                               | Wednesday<br>29.05.24 | 10:00     | Monday<br>03.06.24 | 12:00   | 24hr Suspension |
| Trafalgar Road    | Trafalgar Road (By The Courtyard Guest House)           | Apsley Road (By 28 Trafalgar<br>Road)                                       | Wednesday<br>29.05.24 | 10:00     | Monday<br>03.06.24 | 12:00   | 24hr Suspension |
| Bath Hill Terrace | Nelson Road Central                                     | Dead End of Bath Hill Terrace                                               | Thursday 30.05.24     | 10:00     | Sunday<br>02.06.24 | 12:00   | 24hr Suspension |
| York Road         | Dene Side / York Road Junction                          | 7 York Road                                                                 | Thursday 30.05.24     | 10:00     | Sunday<br>02.06.24 | 12:00   | 24hr Suspension |
| St Peter's Plain  | St Peter's Plain adjacent Oxborough<br>Walk             | St George's Road                                                            | Thursday 30.05.24     | 10:00     | Sunday<br>02.06.24 | 12:00   | 24hr Suspension |